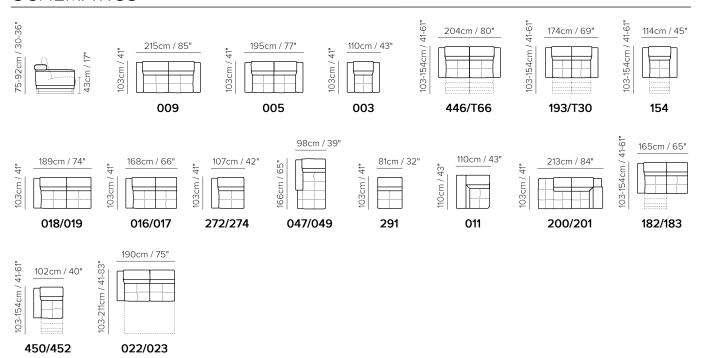

## NATUZZI EDITIONS



■ Vers. 200+183



■ Vers. 200+183



## **SCHEMATICS**



## **COMPOSITION EXAMPLES**



### TECHNICAL INFORMATION

| *        | COVERING | Leather 🗸        | Soft Cover                                         |                                              |              |                                      |
|----------|----------|------------------|----------------------------------------------------|----------------------------------------------|--------------|--------------------------------------|
| <b>*</b> | LEGS     | Wood             | Upholstered                                        | Castors                                      | Plastic      | Metal<br>✓                           |
| 4        | FILLING  |                  | Fiber Sear<br>Foam<br>Feather/Fiber Mix<br>Feather | t cushion Fiber Foam Feather/Fiber N Feather | Back c