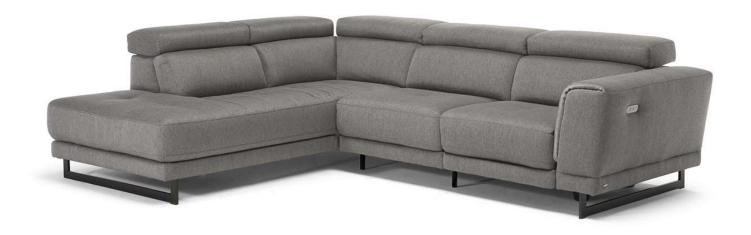

## NATUZZI EDITIONS



■ Vers. 200+183



■ Vers. 200+183



## **SCHEMATICS**



## **COMPOSITION EXAMPLES**



### TECHNICAL INFORMATION

| *        | COVERING | Leather 🗸        | Soft Cover                                         |                                              |              |                                      |
|----------|----------|------------------|----------------------------------------------------|----------------------------------------------|--------------|--------------------------------------|
| <b>*</b> | LEGS     | Wood             | Upholstered                                        | Castors                                      | Plastic      | Metal<br>✓                           |
| 4        | FILLING  |                  | Fiber Sear<br>Foam<br>Feather/Fiber Mix<br>Feat