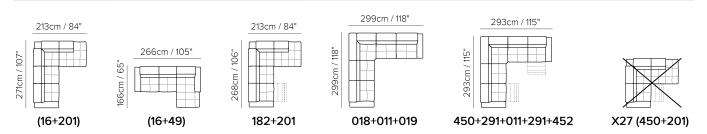

## NATUZZI EDITIONS



■ Vers. 200+183



■ Vers. 200+183



## **SCHEMATICS**



## **COMPOSITION EXAMPLES**



### TECHNICAL INFORMATION

| *        | COVERING | Leather 🗸        | Soft Cover                                         |                                              |              |                                      |
|----------|----------|------------------|----------------------------------------------------|----------------------------------------------|--------------|--------------------------------------|
| <b>*</b> | LEGS     | Wood             | Upholstered                                        | Castors                                      | Plastic      | Metal<br>✓                           |
| 4        | FILLING  |                  | Fiber Sear<br>Foam<br>Feather/Fiber Mix<br>Feather | t cushion Fiber Foam Feather/Fiber N Feather | Back cushion | Fiber Foam Feather/Fib