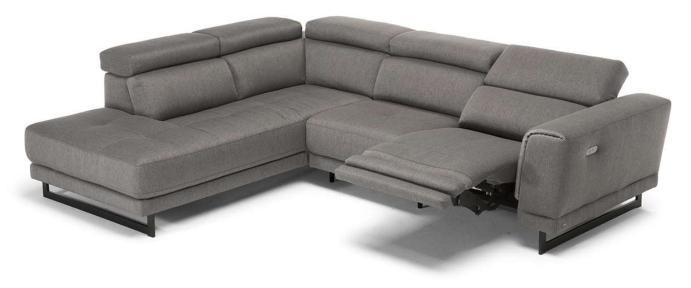

## NATUZZI EDITIONS



■ Vers. 200+183



■ Vers. 200+183



## **SCHEMATICS**



## **COMPOSITION EXAMPLES**



### TECHNICAL INFORMATION

| *        | COVERING | Leather 🗸        | Soft Cover                                         |                                              |              |                                      |
|----------|----------|------------------|----------------------------------------------------|----------------------------------------------|--------------|--------------------------------------|
| <b>*</b> | LEGS     | Wood             | Upholstered                                        | Castors                                      | Plastic      | Metal<br>✓                           |
| 4        | FILLING  |                  | Fiber Sear<br>Foam<br>Feather/Fiber Mix<br>Feather | t cushion Fib