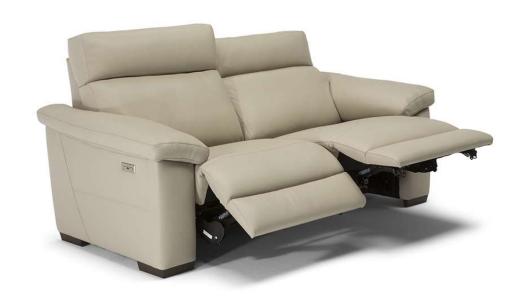

■ Vers. 355



■ Vers. 458



### **SCHEMATICS**



# **COMPOSITION EXAMPLES**

188/189





# Estremo C126

#### TECHNICAL INFORMATION

| *                                                                                                                                                                                                     | COVERING                           | Leather 🗸        | Soft Cover                                |                                        |          |                                      |
|-------------------------------------------------------------------------------------------------------------------------------------------------------------------------------------------------------|------------------------------------|------------------|--------------------------