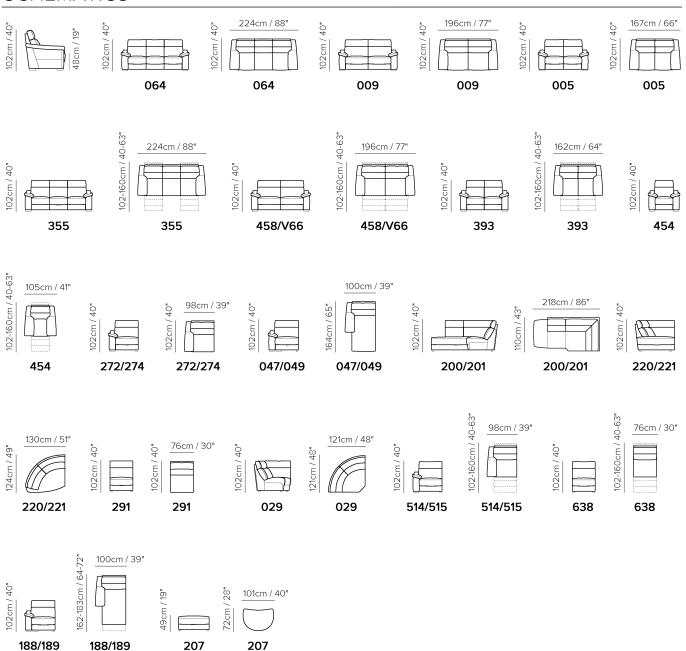

■ Vers. 355



■ Vers. 458



### **SCHEMATICS**



# **COMPOSITION EXAMPLES**

188/189





# Estremo C126

#### TECHNICAL INFORMATION

| *                                                                                                                                                                                                     | COVERING                           | Leather 🗸        | Soft Cover                                |                                        |          |                                      |
|-------------------------------------------------------------------------------------------------------------------------------------------------------------------------------------------------------|------------------------------------|------------------|-------------------------------------------|-------------------