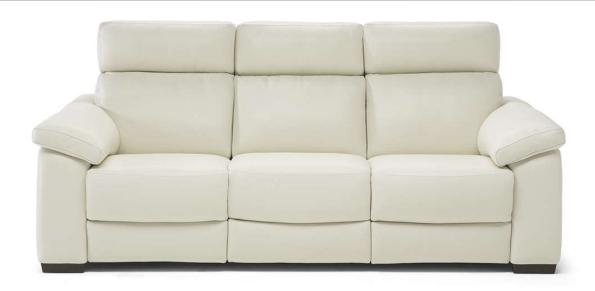

■ Vers. 355



■ Vers. 458



### **SCHEMATICS**



# **COMPOSITION EXAMPLES**

188/189





# Estremo C126

#### TECHNICAL INFORMATION

| *                                                                                                                                                                                                     | COVERING                           | Leather 🗸        | Soft Cover                                |                                        |          |                                      |
|-------------------------------------------------------------------------------------------------------------------------------------------------------------------------------------------------------|------------------------------------|------------------|-----------