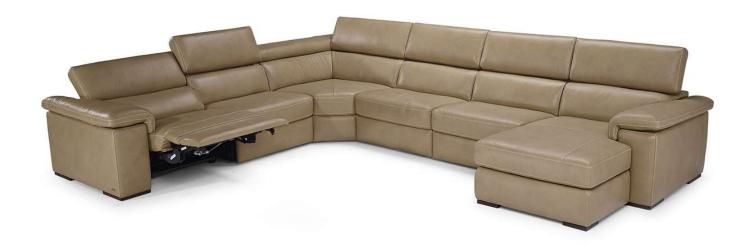

# Solare B817



■ Vers. T66



■ Vers. T66



## **SCHEMATICS**



### **COMPOSITION EXAMPLES**





## Solare B817

### TECHNICAL INFORMATION

| *        | COVERING | Leather 🗸        | Soft Cover<br>✓                                   |                                              |              |                                      |
|----------|----------|------------------|---------------------------------------------------|----------------------------------------------|--------------|--------------------------------------|
| <b>=</b> | LEGS     | Wood<br>✓        | Metal                                             | Plastic                                      | Castors      | Upholstered                          |
| 4        | FILLING  | ✓ F              | Fiber Sea<br>Foam<br>Feather/Fiber Mix<br>Feather | t cushion Fiber F