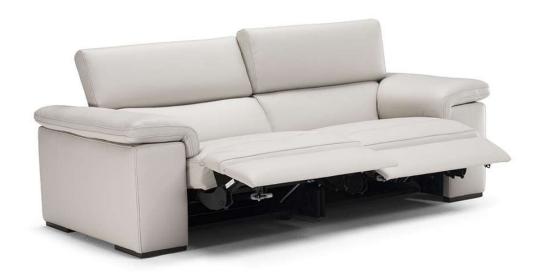

### TECHNICAL INFORMATION

| *        | COVERING | Leather 🗸        | Soft Cover<br>✓                                   |                                              |              |                                      |
|----------|----------|------------------|---------------------------------------------------|----------------------------------------------|--------------|--------------------------------------|
| <b>=</b> | LEGS     | Wood<br>✓        | Metal                                             | Plastic                                      | Castors      | Upholstered                          |
| 4        | FILLING  | ✓ F              | Fiber Sea<br>Foam<br>Feather/Fiber Mix<br>Feather | t cushion Fiber Foam Feather/Fiber M Feather | Back cushion | Fiber Foam Feather/Fiber Mix Feather |
| 4        | COMFORT  | Standard Comfort | Firm Comfort                                      |                                              |              |                                      |
| *        | FUNCTION | Bed              | Electric motion                                   | Motion 🗸                                     | Recliner     | Sliding                              |
| *        | OPTIONS  | Nails            | Removable                                         | Contrast Stitching                           |              |                                      |

#### **NOTES**

- Contrast stitching is available only with certain covers and option is managed directly in NARES.
- The model has external soft touch buttons on the arm to activate the mechanism.
- Model has power combined headrest. ATTENTION! The headrest opens first followed by the footrest.
- All arms, back and seat surfaces are covered in Top Grain.
- This model is available with split leather exterior covering (Side, Rear and Front Panels)
- Tight Seat Cushion (the seat cushions of the models are fixed to the frame)
- Tight Back Cushion (the back cushions of the models are fixed to the frame)
- Internal wooden frame
- Without Feet Assembled (the feet will be in a bag inside the package)
- Plastic Wrap (the model will be wrapped in a plastic bag)
- Feet available in wood finishings 09 (Walnut) / 18 (Wengè)