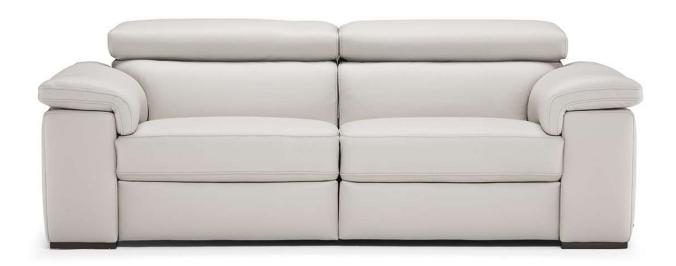

## Solare B817

### TECHNICAL INFORMATION

| *        | COVERING | Leather 🗸        | Soft Cover<br>✓                                   |                                              |              |                                      |
|----------|----------|------------------|---------------------------------------------------|----------------------------------------------|--------------|--------------------------------------|
| <b>=</b> | LEGS     | Wood<br>✓        | Metal                                             | Plastic                                      | Castors      | Upholstered                          |
| 4        | FILLING  | ✓ F              | Fiber Sea<br>Foam<br>Feather/Fiber Mix<br>Feather | t cushion Fiber Foam Feather/Fiber M Feather | Back cushion | Fiber Foam Feather/Fiber Mix Feather |
| 4        | COMFORT  | Standard Comfort | Firm Comfort                                      |                                              |              |                                      |
| *        | FUNCTION | Bed              | Electric motion                                   | Motion 🗸                                     | Recliner     | Sliding                              |
| *        | OPTIONS  | Nails            | Removable                                         | Contrast Stitching                           |              |                                      |