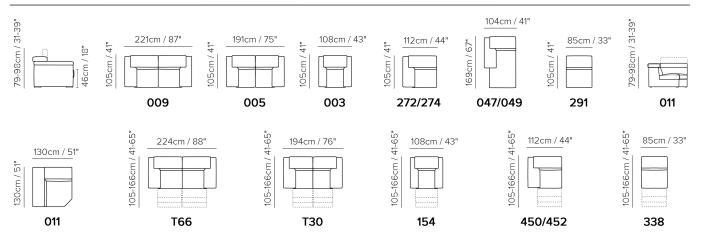

# Solare B817



■ Vers. T66



■ Vers. T66



## **SCHEMATICS**



### **COMPOSITION EXAMPLES**





## Solare B817

### TECHNICAL INFORMATION

| *        | COVERING | Leather 🗸        | Soft Cover<br>✓                                   |                                              |              |                                      |
|----------|----------|------------------|---------------------------------------------------|----------------------------------------------|--------------|--------------------------------------|
| <b>=</b> | LEGS     | Wood<br>✓        | Metal                                             | Plastic                                      | Castors      | Upholstered                          |
| 4        | FILLING  | ✓ F              | Fiber Sea<br>Foam<br>Feather/Fiber Mix<br>Feather | t cushion Fiber Foam Feather/Fiber M F