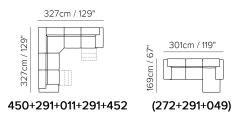

# Solare B817



■ Vers. T66



■ Vers. T66



## **SCHEMATICS**



### **COMPOSITION EXAMPLES**





## Solare B817

### TECHNICAL INFORMATION

| *        | COVERING | Leather 🗸        | Soft Cover<br>✓                                   |                                              |              |                                      |
|----------|----------|------------------|---------------------------------------------------|----------------------------------------------|--------------|--------------------------------------|
| <b>=</b> | LEGS     | Wood<br>✓        | Metal                                             | Plastic                                      | Castors      | Upholstered                          |
| 4        | FILLING  | ✓ F              | Fiber Sea<br>Foam<br>Feather/Fiber Mix<br>Feather | t cushion Fiber Foam Feather/Fiber M Feather | Back cushion | Fiber Fo